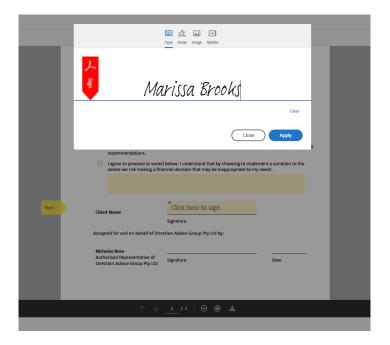

4. In the signature box you can either type you name, sign your name or upload a digital signature. Click Apply when you have signed.

5. To complete the process, you must click on the blue "Click to Sign" button at the bottom of the screen